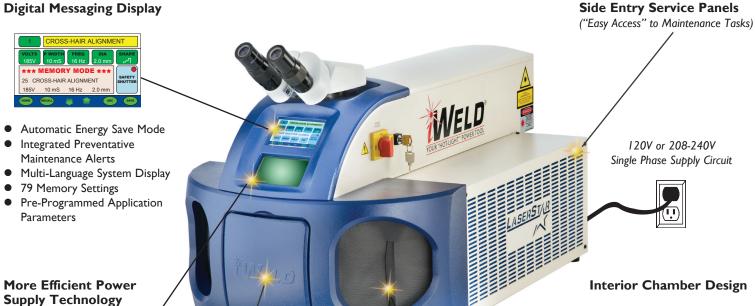

# Performance Features and Benefits

(The following advanced features are available on select 990 Series **WELD** Benchtop Systems)

 Soft Beam™ Profile Enhancement Resonator Technology (Optional)

Pulse Suppression Software

Custom Pulse Profiling

**Removable Door** 

120V or 208-240V Single Phase Supply Circuit

**Interior Chamber Design** 

- Larger Welding Chamber
- Tri-Access Chamber
- LED Natural Lighting
- Inert Gas Delivery System

**Large Viewing Window** 

**Worldwide Safety Certification** FDA(CDRH), UL, CSA, CE, ETL

**Ergonomically Designed** 

**Forearm Entry Ports** 