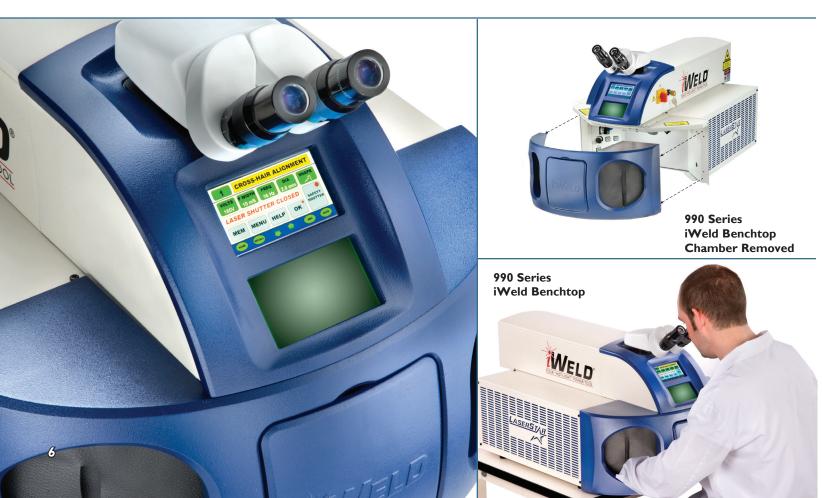

### 990 Series

Easy to use, simple to maintain and incredibly powerful, the iWeld fits neatly into any work environment. iWeld is the highest peak powered machine in its class. This machine welds SILVER along with other complex alloys.

The iWeld is ideal for a wide range of metal joining and repair applications. The system's compact, portable, space-saving design, coupled with LaserStar's well-known reputation for high quality, efficient laser sources, make the iWeld an excellent value.

Operators benefit from pin-point accuracy, increase the range of assembly and repair applications, and minimize the potential hazards of heat damage. The resulting weld is considerably stronger than a traditional solder joint. The comfortable, ergonomic design, with conveniently located operator controls and display, ensure optimal utilization with minimal operator fatigue.

# Performance Features and Benefits

(The following advanced features are available on select 990 Series **WELD** Benchtop Systems)

 Soft Beam™ Profile Enhancement Resonator Technology (Optional)

Pulse Suppression Software

Custom Pulse Profiling

**Removable Door** 

120V or 208-240V Single Phase Supply Circuit

**Interior Chamber Design** 

- Larger Welding Chamber
- Tri-Access Chamber
- LED Natural Lighting
- Inert Gas Delivery System

**Large Viewing Window** 

**Worldwide Safety Certification** FDA(CDRH), UL, CSA, CE, ETL

**Ergonomically Designed** 

**Forearm Entry Ports** 